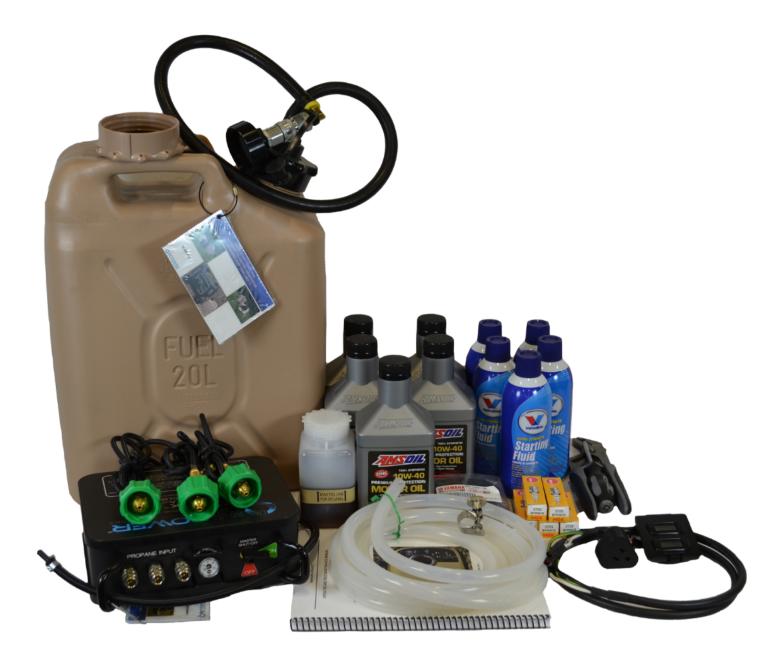

## **Includes**

- **1x** Universal Propane Adaptor Kit 20 LBS (*UPAK*™ 20LBS)
- 1x Extended Run Fuel Tank 20L (5.2gal)
- 1x 12.5' Extended Exhaust Piping w/ Clamp
- 1x Air Filter
- **5x** Cold Start Canister (Removed for air shipment)
- 1x Maintenance Kit
- 1x Initial Oil Fill Bottle
- 1x Operator Manual
- 1x Parallel "Y" Cable w/ Adapter
- 1x Quick Reference Card
- 5x Spark Plug
- **6x** 15w40 oil